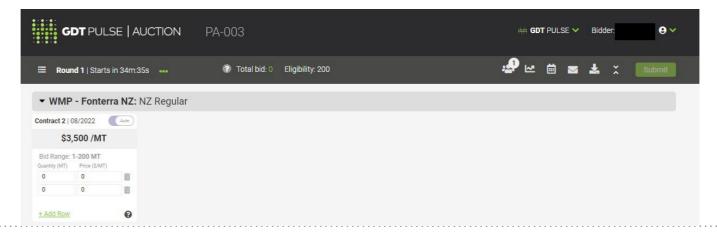

#### **GDT Pulse Auction View:**

Due to only one product offering, the GDT Pulse Auction Website will display similar to below:

Auction website functionality remains the same across the two service lines, but your General Settings can be customised for each.

For the first GDT Pulse Auction, user settings will be copied over from GDT Events (i.e., Copy Bid settings). From that point on, any changes users make in GDT Pulse will only be applied to GDT Pulse and any changes in GDT Events will only be applied to GDT Events.