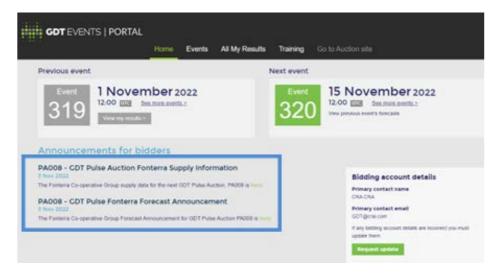

### WHERE TO ACCESS GDT PULSE PRE-AUCTION SUPPLY INFORMATION

GDT Pulse pre-auction supply and forecast information will be posted as a bidder announcement on the homepage of the GDT Events Bidder Portal four days before each GDT Pulse Auction.

Below is an example of a GDT Pulse announcement in the GDT Events Bidder Portal: