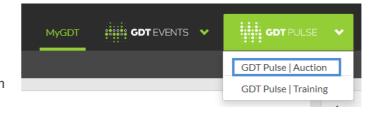

### HOW TO LOG IN TO THE GDT PULSE AUCTION WEBSITE

Log in via MyGDT, the home for all GDT services.

- From www.globaldairytrade.info, click on 'Login to MyGDT'
- Log in using your own individual MyGDT login (email address) and password
- · You do not need a different login or password
- · Hover over GDT Pulse, and two options will appear
- Click on GDT Pulse | Auction to go to the live Auction Website, which will open 48 hours before a GDT Pulse Auction

The Auction Website is open 48 hours before each GDT Pulse Auction. You can view pre-auction information and submit auto-bids during this time.

When the GDT Pulse Auction starts, you can submit manual bids.