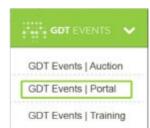

Log in via MyGDT, the home for all GDT services.

- From www.globaldairytrade.info, click on 'Login to MyGDT'
- · Log in using your own individual MyGDT login (email address) and password
- · Hover over GDT Events, and three options will appear
- · Click on GDT Events | Portal to access the Bidder Portal
- Under Announcements for bidders you will find a link to view the latest GDT Pulse Pre-Auction Supply Information.