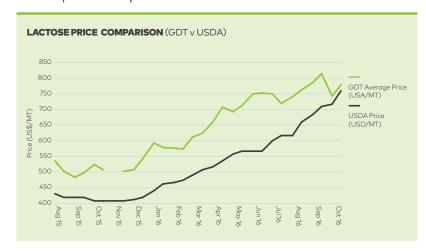

#### **LACTOSE PRICE COMPARISON**

The average prices achieved on the twice-monthly GDT Events have been consistently higher than USDA published prices.

**Morten Hass Kansen.**Director of General Foods
Arla Foods Ingredients.