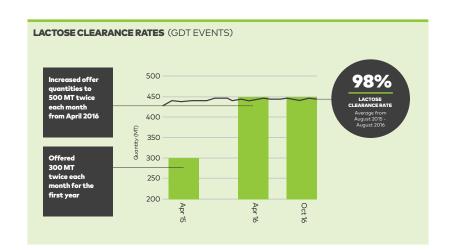

#### A RELATIONSHIP PRODUCING RESULTS

Today, AFI consistently offer 500MT of lactose each Trading Event, to bidders from over 80 countries.

They currently clear 98% of the lactose offered and the higher prices and access to new customers has helped them meet their internal sales goals – even during difficult times in the marketplace.